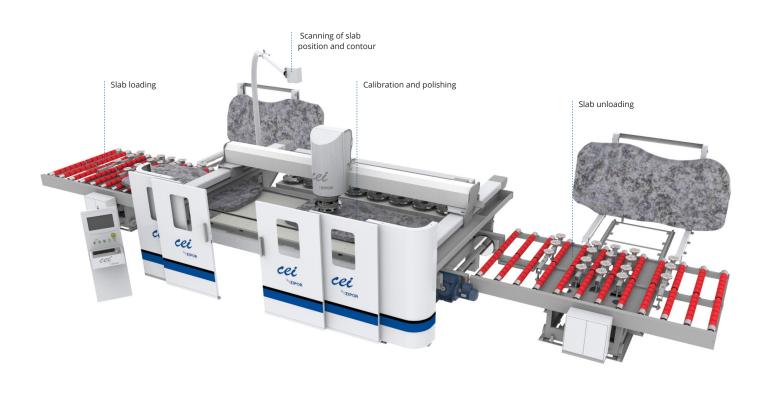

# StonePOLISH LINE

CNC MACHINE TO CALIBRATE AND POLISH MARBLE, GRANITE, LIMESTONE, QUARTZ WITH VISION

#### **KEY BENEFITS**

- \* Polishing and calibration slabs of marble, granite, quartz, among other materials
- Polishing slab countour limits by artificial vision
- Programming special finishings, customizable by operator
- Automatic tools exchange, along the slab processing
- Pressure on the slab pneumatically controlled

## INNOVATIVE EQUIPMENTS MADE FRIENDLY