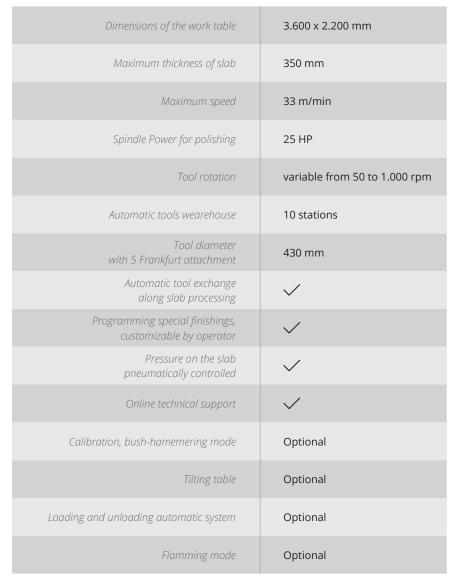

# StonePOLISH LINE

CNC MACHINE TO CALIBRATE AND POLISH MARBLE, GRANITE, LIMESTONE, QUARTZ WITH VISION



#### **KEY BENEFITS**

- \* Polishing and calibration slabs of marble, granite, quartz, among other materials
- Polishing slab countour limits by artificial vision
- Programming special finishings, customizable by operator
- Automatic tools exchange, along the slab processing
- Pressure on the slab pneumatically controlled





## INNOVATIVE EQUIPMENTS MADE FRIENDLY



### **TECHNICAL SPECIFICATIONS - StonePOLISH LINE**







### **APPLICATIONS**

Marble, Granite, Limestone, Engineered stone, among other materials